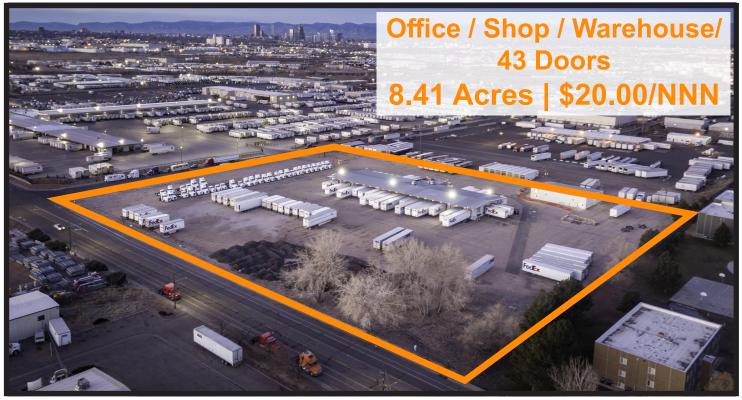

## **PROPERTY FEATURES:**

| Total Project Size:      | 21,646      |
|--------------------------|-------------|
| Terminal SF:             | 13,831      |
| Office SF:               | 2,939       |
| Maintenance Building SF: | 4,876       |
| Site Size:               | 8.41 Acres  |
| Zoning:                  | I-1         |
| Dock Doors:              | 43          |
| Drive-In:                | 1           |
| Clearance:               | 14'-15'     |
| Lease Rate:              | \$20.00/NNN |

| • 43 door cross dock warehouse including drive-in door |
|--------------------------------------------------------|
| <ul> <li>Block heaters in yard</li> </ul>              |
| <ul> <li>Lighting throughout yard area</li> </ul>      |
| • Great access to I-70 & I-270                         |
| • Zoned I-1                                            |
| • Extra trailer parking                                |
| • Oil / water separator                                |
| • 60' wide dock                                        |
| <ul> <li>Fenced and improved lot</li> </ul>            |